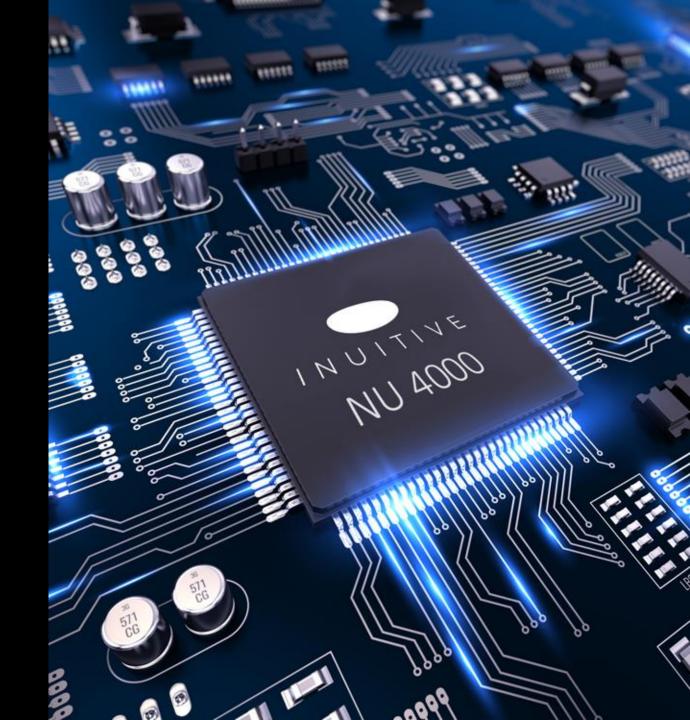

## PROCESSORS - NU4000

A MULTI-CORE VISION PROCESSOR THAT SUPPORTS 3D IMAGING WITH COMPUTER VISION AND DEEP LEARNING PROCESSING

- Enhanced depth (1/16 sub pixel res.)
- SLAM on chip (3D accelerators)
- Deep Learning Processor (2TMAC/s)
- Interfaces to 6 cameras & 2 displays