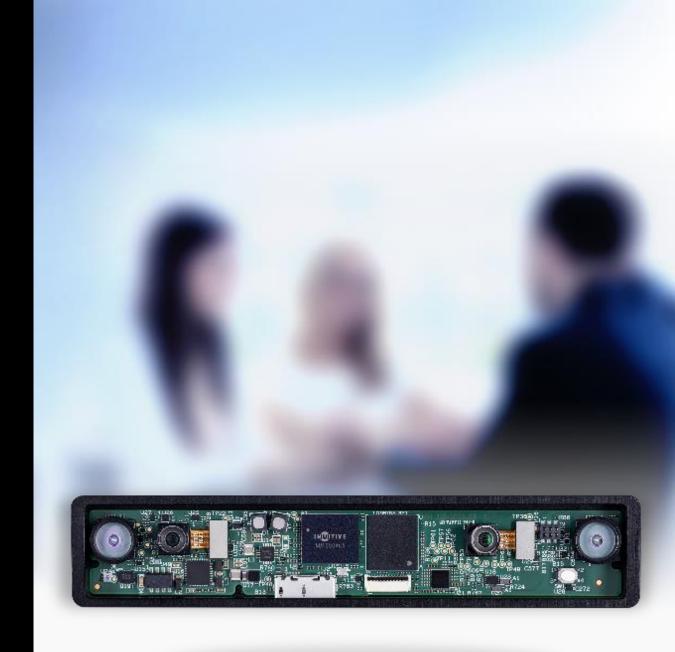

## REFERENCE DESIGN FOR ROBOTICS

THE M3.3V HOSTS INUITIVE'S 3D IMAGING AND VISION PROCESSOR, DESIGNED TO MEET THE CHALLENGES OF HMDS AND ROBOTICS

- Wide FOV Depth: 120 degrees
- 2 Fish-eye cameras
- Calibrated IMU
- Ready for mass production