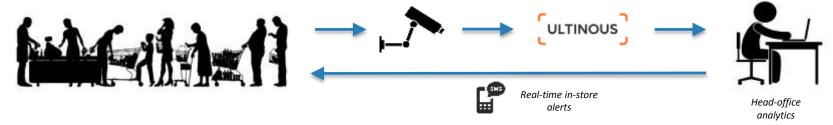

#### **Queue Prediction & Alert** Minimize checkout queues

- From the video feed the system makes structures tabular data
- Analyses the received data
- Sends out real time alerts to the workers what actions needs to be done

It runs in the cloud or on-premise and utilize the existing video camera infrastructure in store.

Next to the queue prediction feature the system can help you with surveillance and customer information tasks