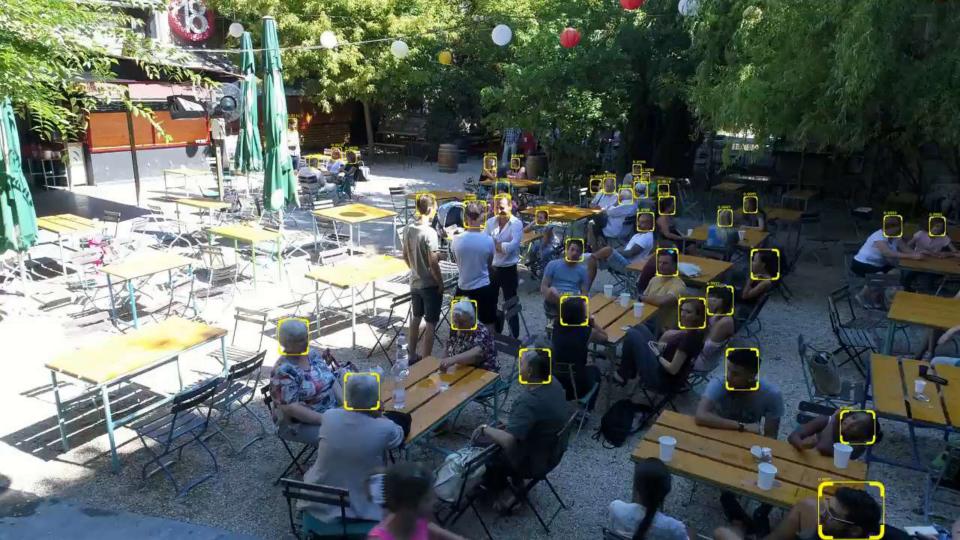

#### **Queue Prediction & Alert** Minimize checkout queues

- From the video feed the system makes structures tabular data
- Analyses the received data
- Sends out real time alerts to the workers what actions needs to be done

It runs in the cloud or on-premise and utilize the existing video camera infrastructure in store.

Next to the queue prediction feature the system can help you with surveillance and customer information tasks