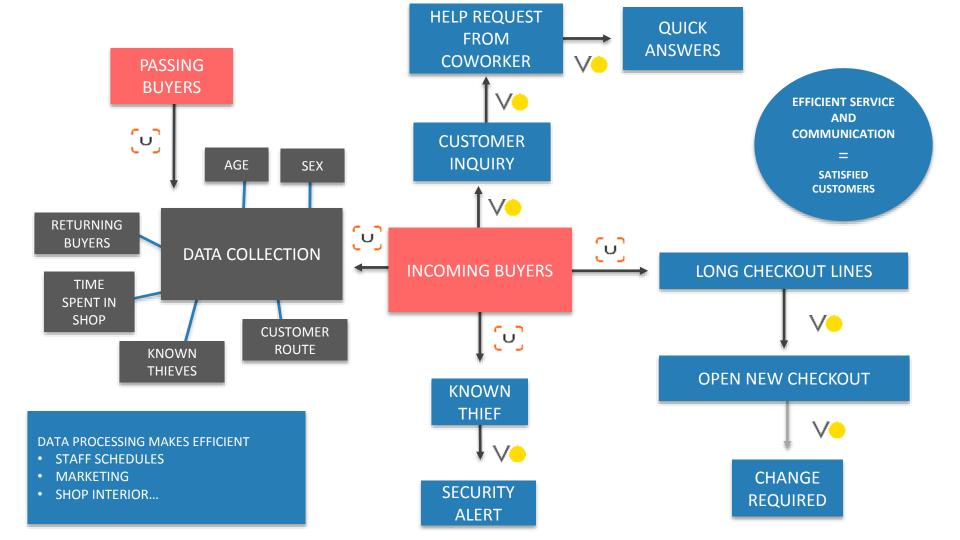

## Integrate solutions for maximum efficiency

Retail solutions are useful on there own, but for a higher efficiency rate it works best if they all work together.

- Easier staff scheduling and less idle time
- Faster answers for customer inquiries
- More efficient workflows

This all results higher customer satisfaction and higher store revenue.