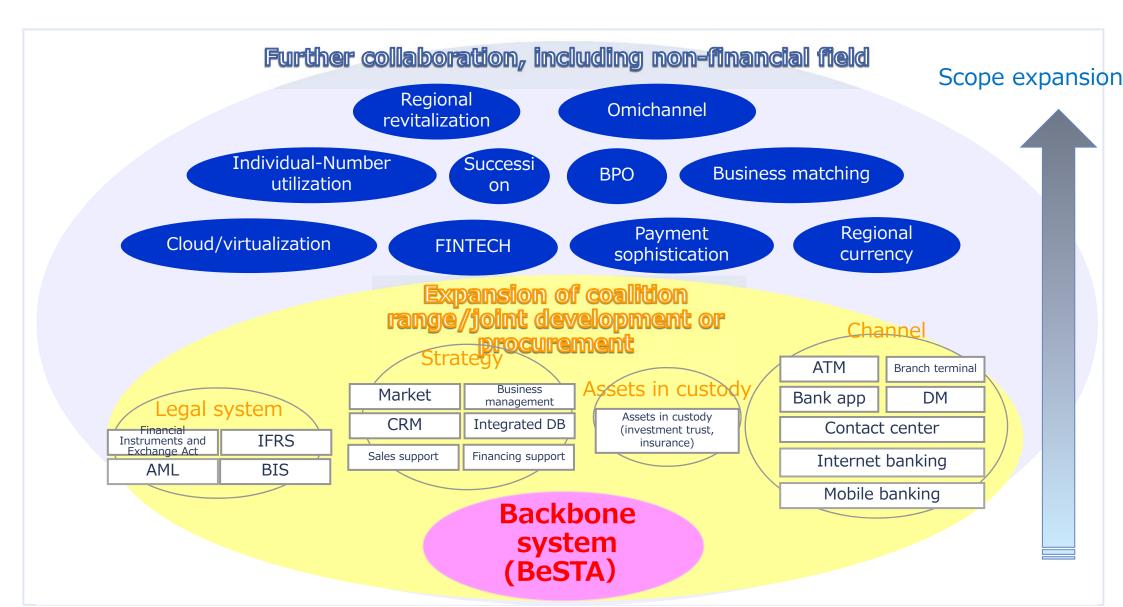

## Collaboration concerning BeSTA® banking application and surrounding businesses

By combining highly compatible solutions regardless of the frameworks of conventional core banking businesses or other banking businesses, the scope of businesses has been expanded. Ideas on collaboration concerning surrounding businesses are also broadly solicited.