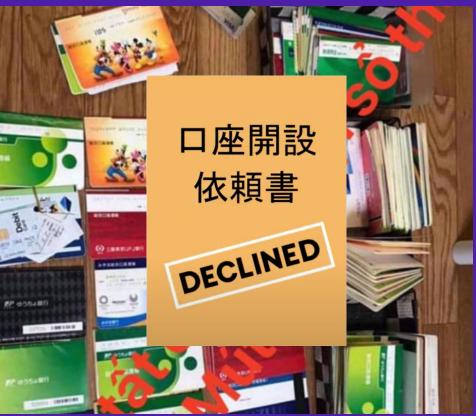

# **WORKING VISA HOLDERS IN JAPAN**

Immigration up but foreigners are seen as high risk.