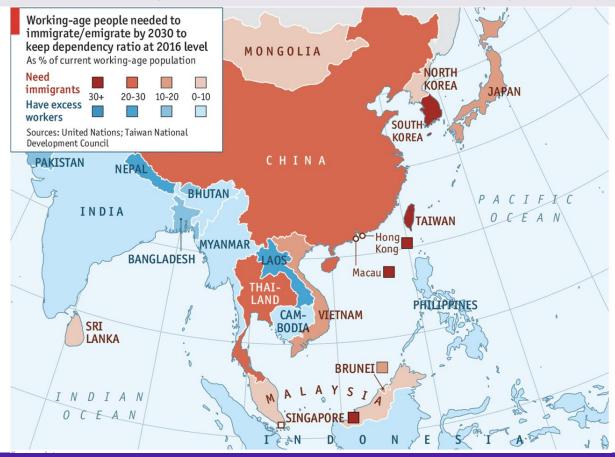

# **WORKING VISA HOLDERS IN JAPAN**

Immigration up but foreigners are seen as high risk.

#### LABOR MIGRATION TRENDS IN ASIA

#### hundreds of millions people working cross-border in Asia in the next 10-15 years