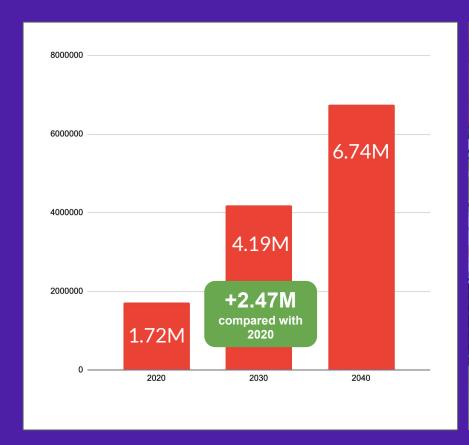

# 10 YEAR TARGET

GIG-A IS A PAN-ASIAN NEOBANK

**SERVING 20 MILLION CUSTOMERS ACROSS BORDERS** 

#### hundreds of millions people working cross-border in Asia in the next 10-15 years