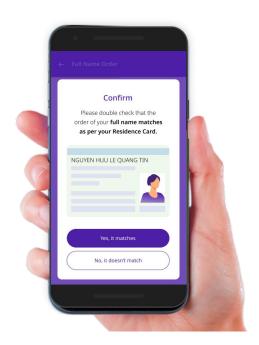

#### POSSIBLE WITH MVP

- Bank account opening (mobile app, eKYC, within 1-2 working days)
  - From the first day of arrival in case of working visa holders
  - > After 1 year of residency for others
- Domestic transfer (mobile app, within 1-2 working days)
- Cash withdrawal, deposit from ATM's