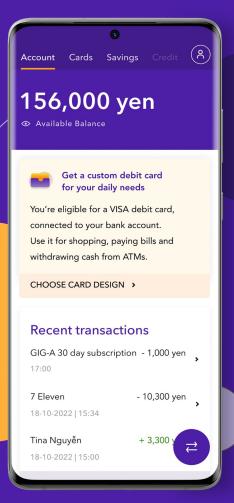

# **BANKING IN JAPAN**

#### MVP: MULTILINGUAL DAILY BANKING FROM YOUR MOBILE

Multilingual

Fully digital onboarding

Simple & intuitive daily banking

#### POSSIBLE WITH MVP

- Bank account opening (mobile app, eKYC, within 1-2 working days)
  - From the first day of arrival in case of working visa holders
  - > After 1 year of residency for others
- Domestic transfer (mobile app, within 1-2 working days)
- Cash withdrawal, deposit from ATM's