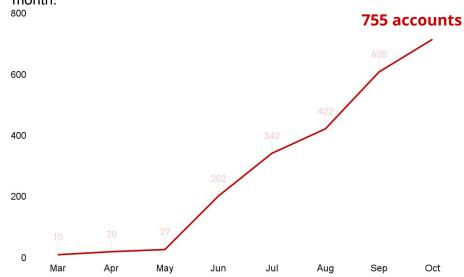

#### **Cumulative Number of Opened Accounts\*\*\***

The total opened bank accounts continues to increase each month.

Notes: \*Credentials here means the number of users who have created an account by registering their email and phone number, but not yet successfully getting a bank account, \*\*\*Calculated by the number of successfully opened bank accounts by UI Bank.