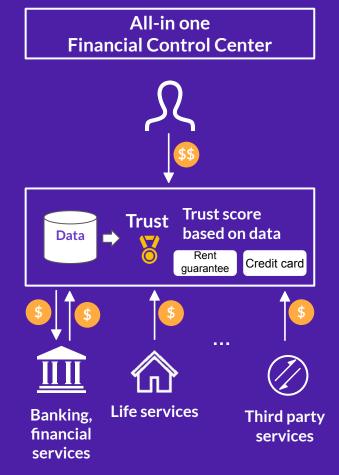

#### GIG-A is a pioneer in facilitating access to banking services as a representative of end-user

# Multilingual mobile banking Multilingual UI / UX Japanese bank account Customer support / **⊘** GIG∧ strong AML

UI銀行