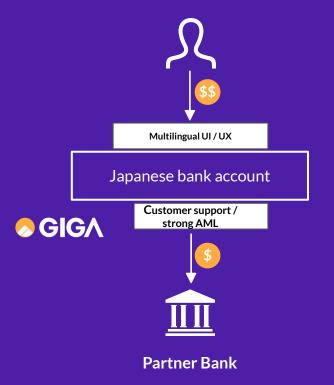

# Multilingual mobile banking Multilingual UI / UX Japanese bank account Customer support / **⊘** GIG∧ strong AML

UI銀行