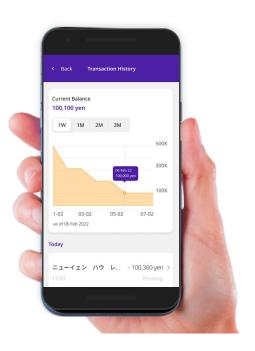

#### **Cumulative Number of Opened Accounts\*\*\***

The total opened bank accounts continues to increase each month.

Notes: \*Credentials here means the number of users who have created an account by registering their email and phone number, but not yet successfully getting a bank account, \*\*\*Calculated by the number of successfully opened bank accounts by UI Bank.