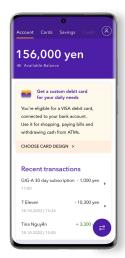

#### POSSIBLE WITH MVP

- Bank account opening (mobile app, eKYC, within 1-2 working days)
  - From the first day of arrival in case of working visa holders
  - > After 1 year of residency for others
- Domestic transfer (mobile app, within 1-2 working days)
- Cash withdrawal, deposit from ATM's

#### **MVP LIMITATIONS**

- No debit card
- No real time transfers
- No connection to SWIFT
- Can not accept American nationals
- Can not accept customers with less than 6 months left of their residency period
- Can not accept foreign students earlier than after 1 year of residency