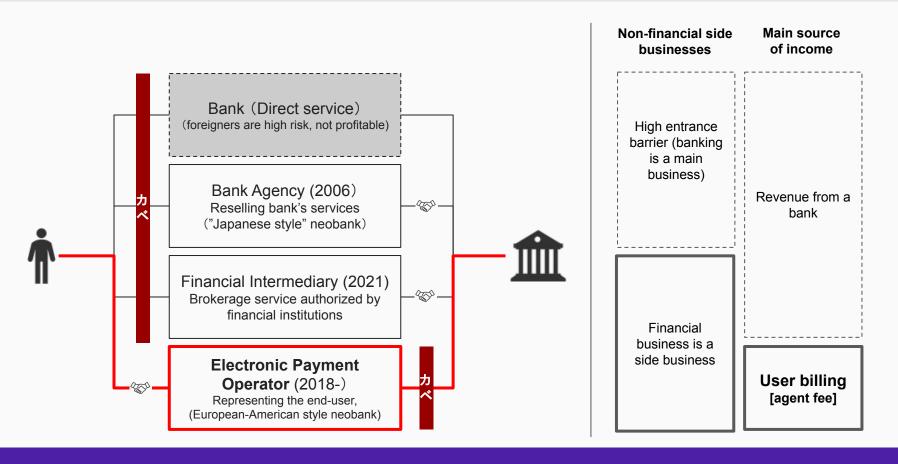

#### LICENSE OVERVIEW

#### GIG-A is a pioneer in facilitating access to banking services as a representative of end-user