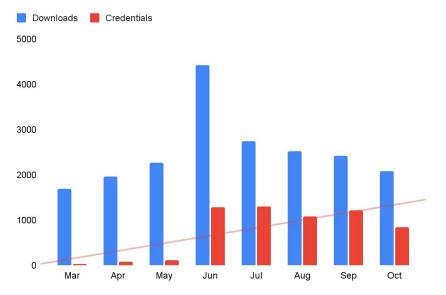

#### **Download and Credentials by Month**

Total: 20,000 downloads, 6000 credentials